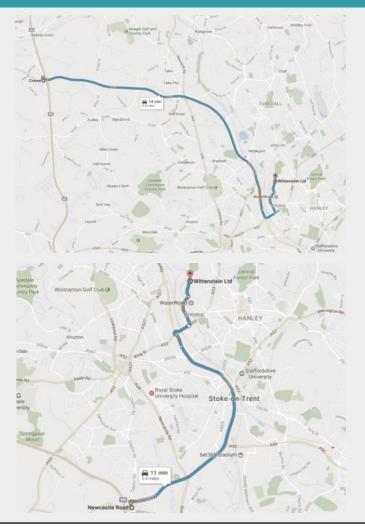

### North

**Via Junction 16:** Leave the M6 at Junction 16 on the A500 and head East for 7 miles towards Newcastle-under-Lyme. At the junction signposted (Leek) A53 leave the A500 following the signs to Festival Park, Hanley.

At the roundabout signed Newcastle-Leek, turn left onto the A53 Leek and use the left lane. In approximately half a mile take the first exit from the roundabout for Festival Park.

Go straight over the roundabout onto Festival Way and follow for around 1.5 miles. Turn right after the Wittenstein building for the carpark, we are adjacent KC autos.

#### South

**Via Junction 15:** Head north on Newcastle Rd/A519 towards Hanchurch Interchange for 407ft and at Hanchurch Interchange, take the 3rd exit onto Queensway/A500 for 4.3 miles.

Use the left lane to take the A53 slip road to Leek/City Centre (Hanley)/Newcastle-Under-Lyme then at the roundabout take the 4th exit onto Etruria Rd/A53. After 0.6 miles turn left onto Forge Lane and in 0.4 miles turn left onto Festival Way.

Turn right after the Wittenstein building for the carpark, we are adjacent KC autos.